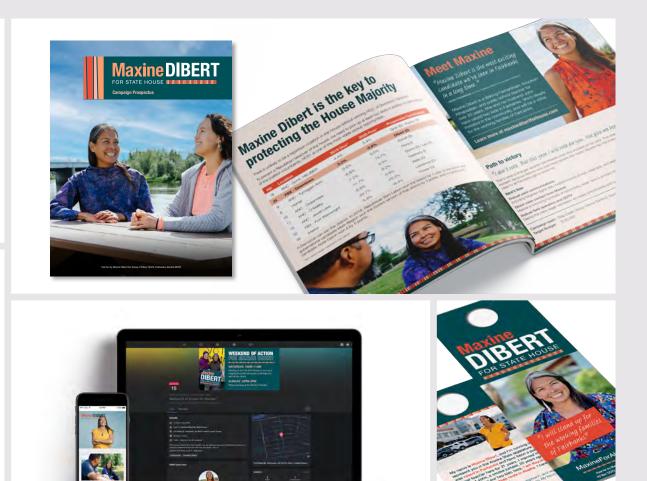

# Maxine DIBERT FOR STATE HOUSE

SHIP CREEK GROUP | MAXINE DIBERT (STATE HOUSE CAMPAIGN) Branding direction, print and digital design, web build Concept development, direct creative, design, layout, pre-press, print production, project manage.