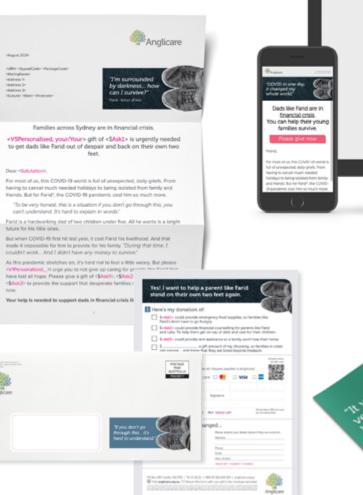

## Anglicare Sydney's approach to helping families out of despair

## Our case managers provide one-on-one support, tailoring their assistance to each family's situation.

With the help of generous supporters like you, Anglicane Loss managers help families work through each of their challenges - be they physical, francisc, enclosed or spekal. We wait alongside people for as long as they need us, partnering with them and they are able to get their the lack on truck.

precise apport.

The difference vou can make

> Anglicare case managers form our Inputtine response to the growing needs of families in Sydney. They inter, provide adults and support, and losk struggling families with a range of vervices. to help them Lon-Things around. But with more people than may before depending on us, our case managers are selected to the Brill.

distruction.

Addam In

Dear -Salutations,

C-section.

back home.

Anglicare

New support today will help. Anglicare hire and train more case managers so they can respond to the proving rands of Spinny families. Please give generously liaday so we can help penigite the Chana Issue desput behind.

Why case managers? highcare utilizes a unique integrated case menagement approach to respond to the reader of strugging Bystrey function. to means a family will should deal with the

terms Gase memory and this person will link from with all the relevant services they might ed both within Anglicans and with other