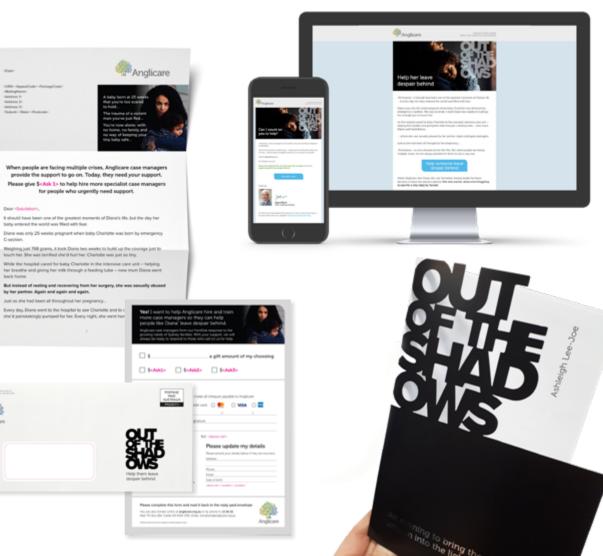

## Anglicare Sydney's approach to helping families out of despair

## Our case managers provide one-on-one support, tailoring their assistance to each family's situation.

With the help of generous supporters like you, Anglicane Loss managers help families work through each of their challenges - be they physical, francisc, enclosed or spekal. We wait alongside people for as long as they need us, partnering with them and they are able to get their the lack on truck.

precise apport.

The difference vou can make

> Anglicare case managers form our Inputtine response to the growing needs of families in Sydney. They inter, provide adults and support, and losk struggling families with a range of vervices. to help them Lon-Things around. But with more people than may before depending on us, our case managers are selected to the Brill.

distruction.

Addam In

Dear -Salutations,

C-section.

back home.

Anglicare

New support today will help. Anglicare hire and train more case managers so they can respond to the proving rands of Spinny families. Please give generously liaday so we can help penigite the Chana Issue desput behind.

Why case managers? highcare utilizes a unique integrated case menagement approach to respond to the reader of strugging Bystrey function. to means a family will should deal with the

terms Gase memory and this person will link from with all the relevant services they might ed both within Anglicans and with other