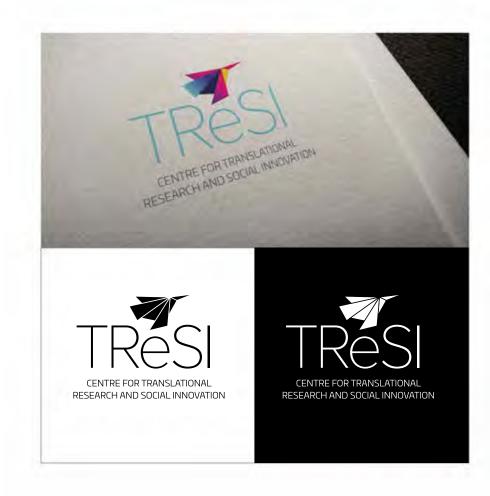

CENTRE FOR TRANSLATIONAL RESEARCH AND SOCIAL INNOVATION

Bird in flight gives the feeling of upwards movement and delivers hope - reflects the innovation in getting new research and intervention to people in need - giving hope to patients. The origami feel alludes to evolution and growth - one single piece of paper changing and morphing into something tangible, practical and precise.